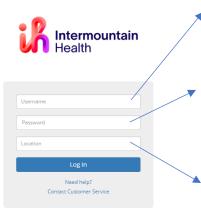

## Intermountain Provider Portal-Result Look up

URL To access CareEvolve Login Page: https://intermountainhealth.careevolve.com/

1) **Username**: Provided by HCOIF Team

To request a login, submit a request to: <a href="mailto:hcoif@intermountain.co.ihc.com">hcoif@intermountain.co.ihc.com</a>

Provide Name & Intermountain username in the request.

2) **Password**: First time login a temporary password will be given, system will prompt you to create a new one.

Contact <a href="https://doi.org/least-10.20">hc.com</a> if password needs to be reset. Provide Name & Intermountain username in the request.

\*3) **Location**: A specific location code will be assigned to each client location. Code will be assigned to user at time of request for access. If need access to multiple clinic locations, list the names of the clinics in the request.