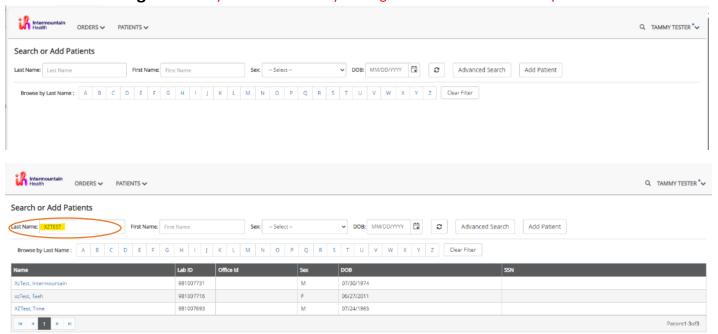

Patient Result Page: Search by Patient name or by clicking the associated last name alpha button.

Any additional help contact the HCOIF team by clicking the help box located in your profile link-top right corner of the page. Read the announcements located there for any updates.