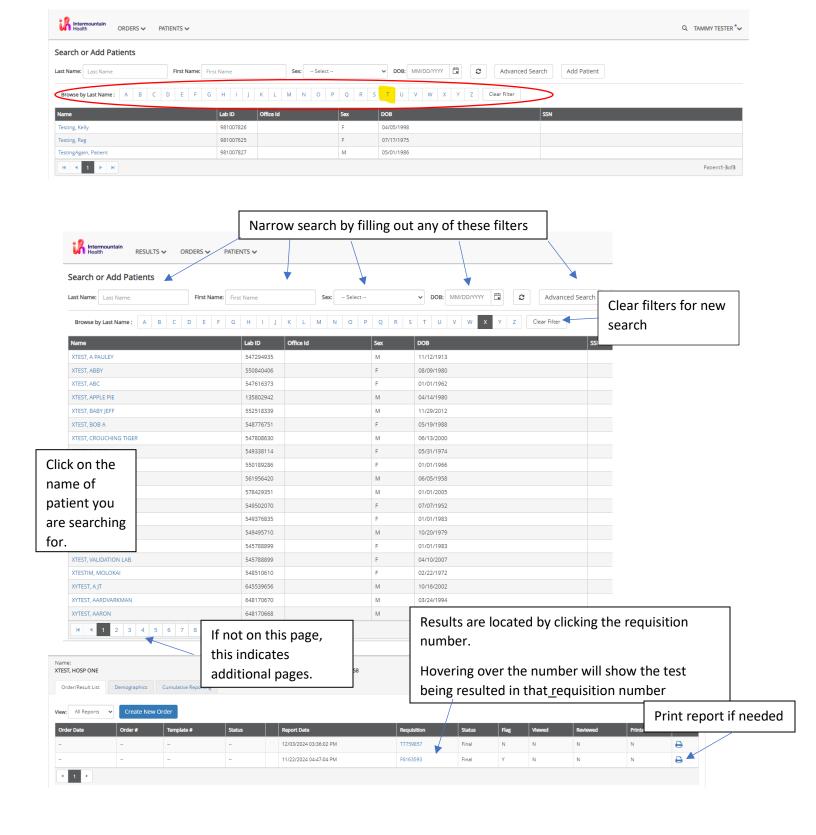

Patient Result Page: Search by Patient name or by clicking the associated last name alpha button.

Any additional help contact the HCOIF team by clicking the help box located in your profile link-top right corner of the page. Read the announcements located there for any updates.