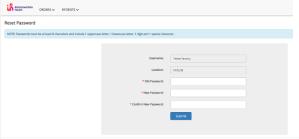

**Reset Password** 

Old password: temporary password given at request

New Password: Must consist of 8 characters long, 1 Uppercase, 1

lowercase, 1 number and 1 special character

**EULA: End User License Agreement.** 